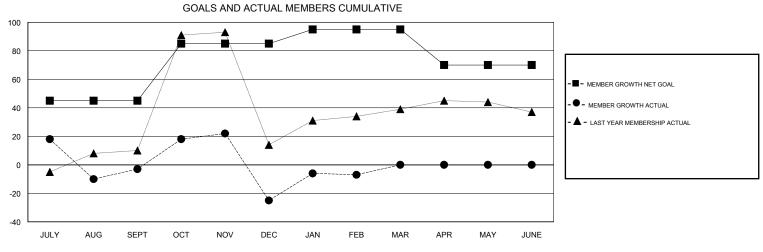

## District 310 A2

Results as of: 02/28/2018

| DROPPED CLUBS: 2 |     | 19 CLUBS OF 38 ADDED 1 OR MORE<br>NEW MEMBERS | GENDER DISTRIBUTION           MALE         580 (46.89%)           FEMALE         657 (53.11%) |    |
|------------------|-----|-----------------------------------------------|-----------------------------------------------------------------------------------------------|----|
| DROPPED MEMBERS  |     |                                               | Women Percentage Fiscal Year Goal: 50%                                                        |    |
| DECEASED         | 4   | CLICK HERE FOR CUMULATIVE MEMBERSHIP DATA     | TOTAL FAMILY UNIT MEMBERS                                                                     | 69 |
| CLUB CANCELLED   | 14  |                                               |                                                                                               | 36 |
| OTHER            | 109 |                                               | FAMILY MEMBERS PAYING HALF  DUES                                                              |    |
| TOTAL            | 127 |                                               |                                                                                               |    |