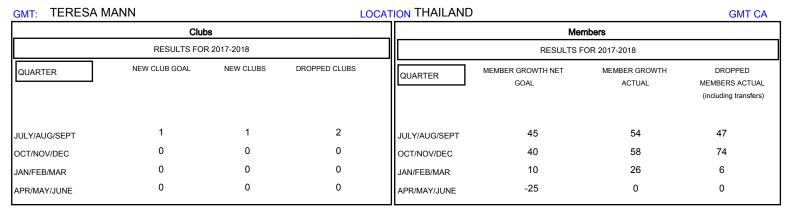

## District 310 A2

Results as of: 02/28/2018

| DROPPED CLUBS: 2 |     | 19 CLUBS OF 38 ADDED 1 OR MORE<br>NEW MEMBERS | GENDER DISTRIBUTION           MALE         580 (46.89%)           FEMALE         657 (53.11%) |    |
|------------------|-----|-----------------------------------------------|-----------------------------------------------------------------------------------------------|----|
| DROPPED MEMBERS  |     |                                               | Women Percentage Fiscal Year Goal: 50%                                                        |    |
| DECEASED         | 4   | CLICK HERE FOR CUMULATIVE MEMBERSHIP DATA     | TOTAL FAMILY UNIT MEMBERS                                                                     | 69 |
| CLUB CANCELLED   | 14  |                                               |                                                                                               | 36 |
| OTHER            | 109 |                                               | FAMILY MEMBERS PAYING HALF  DUES                                                              |    |
| TOTAL            | 127 |                                               |                                                                                               |    |